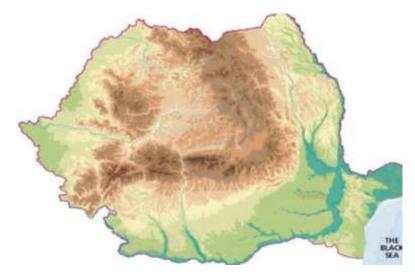

## 1. What's the area of this country?

A) 212.200 B)194.362

C) 238.397 D) 199.344