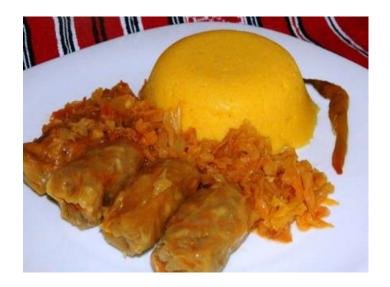

#### 7. What's the name of this traditional dish?

A) Fish B) Sarmale

C) Ciorba D) Baclava