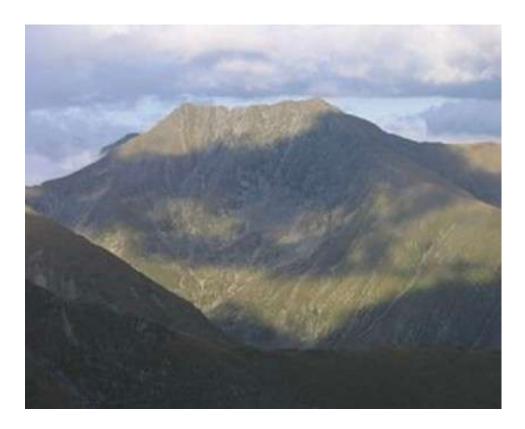

# THE ROMANIA QUIZ



## 1. What's the area of this country?



A) 212.200 B)194.362

C) 238.397 D) 199.344

#### 2. The longest river?

A)Siret River B) Olt River

C) Mureș River D) Nile River

#### 3. The current state system?

Parliamentary democracy.

- A) semipresidential
- B) communist regime
- C) totalitarian regime
- D) monarchy

# 4. What's the capital city?



# 5. What's the population?

A) 37 M B) 19 M

C) 15 M D) 50 M

## 6. What are the oficial languages?

#### 7. What's the name of this traditional dish?



A) Fish B) Sarmale

C) Ciorba D) Baclava

## 8. What's the name of the currency?



A) Euro B) Pound

C) Leu (Ron) D) Turkish lira

# 9. The highest mountain?



10. What are the colours of the flag?

## 11. Which sea has this country access to?



12. The most popular religion in this country is...?

\_\_\_\_\_

## 13. When did Romania join the E.U.?

- A)1857
- B) 2007
- C) 588
- **D) 2018**



14. Who's one of the best tennis player?



\_\_\_\_\_

# 15. Which is the Delta that exists in our country?