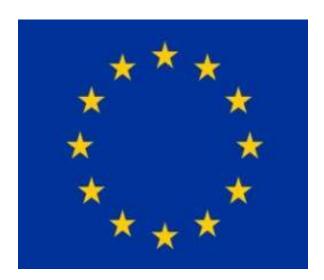

## 13. When did Romania join the E.U.?

- A)1857
- B) 2007
- C) 588
- **D) 2018**

14. Who's one of the best tennis player?

\_\_\_\_\_